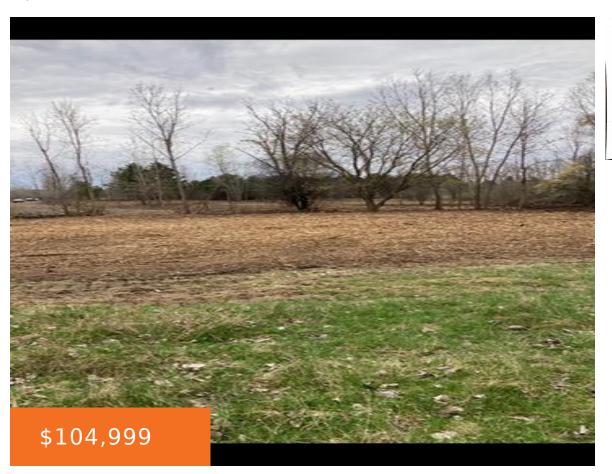

#### 5519, FISHER, MIDLAND, MI, 48642

https://tuckerbenner.com

HIGH VISIBILITY TO US 10 WITH ITS ADJACENT LOCATION. EXIT AND ENTRANCE RAMPS, CLOSE PROXIMITY TO A NEWER COSTCO. 8.69 ACRES, COMMERCIAL-INDUSTRIAL ZONED, WITHIN CITY LIMITS OF MIDLAND, MI.

# **Basics**

Category: Land

Status: Active

Lot size: 8.69 sq ft

County: Bay

**Type:** Acreage

Bathrooms: 0 baths

Lot Size Acres: 8.69 acres