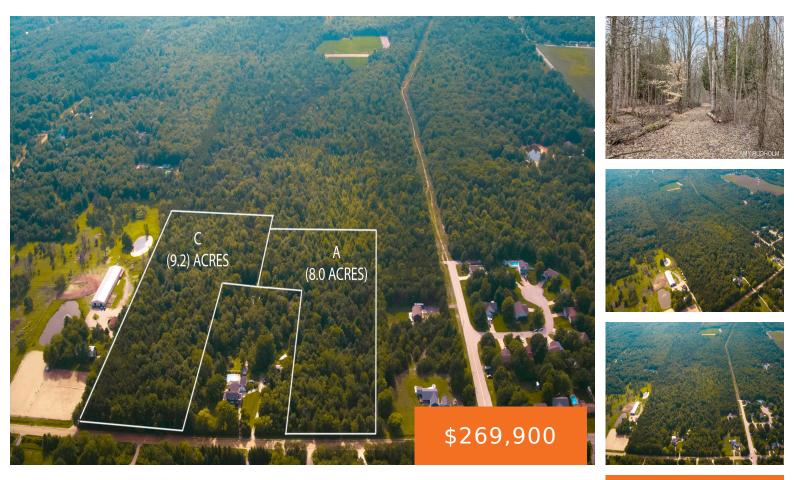

### 5525, MARTIN, NORTON SHORES, MI, 49441

https://tuckerbenner.com

Buyer and buyer agent to verify all information Please call Listing Agent Amy Rudholm 231-206-0927 to schedule showing.

| 0 baths |
|---------|
| Acreage |
| Land    |

## Basics

Category: Land Status: Active Lot size: 9.18 sq ft County: Muskegon Type: Acreage Bathrooms: 0 baths Lot Size Acres: 9.18 acres