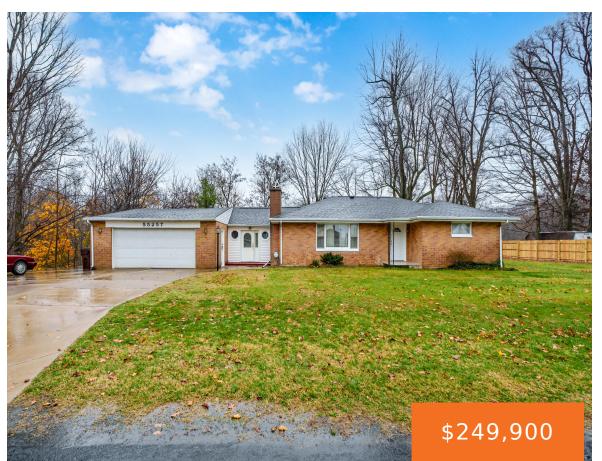

#### 55257, COUNTY ROAD 687, HARTFORD, MI, 49057

https://tuckerbenner.com

Welcome to this inviting three-bedroom, two-bath brick ranch on the Paw Paw river. The added bonus sunroom is the perfect spot to unwind. The home has a two car garage and large foyer. Beautiful hardwood floors in the living room and bedrooms. Check it out today!

- 3 beds
- 2 baths
- Single Family Residence
- Residential
- Active
- 1202 sq ft

×

**Basics** 

#### Call us now

Phone: (231)730-8781 Email: tuckerbennerteam@gmail.com Address: 2747 Lakeshore Drive, Twin Lake, MI 49457

Category: Residential Status: Active Bathrooms: 2 baths Lot size: 0.82 sq ft Bathrooms Full: 2 Rooms Total: 8

Type: Single Family Residence Bedrooms: 3 beds Area: 1202 sq ft Year built: 1950 Lot Size Acres: 0.82 acres County: Van Buren

## **Building Details**

Building Area Total: 1202 sq ft Architectural Style: Ranch Heating: Forced Air Basement: Full Construction Materials: Brick Sewer: Septic Tank Stories: 1