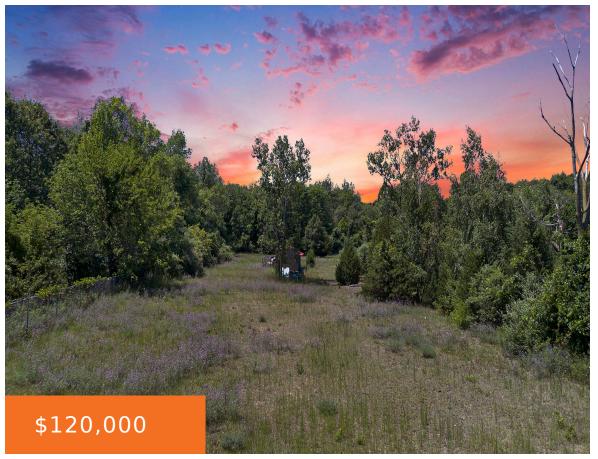

## **Basics**

Category: Land

**Status:** Active

Lot size: 12 sq ft

County: Berrien

Type: Acreage

Bathrooms: 0 baths

Lot Size Acres: 12 acres

## **Amenities & Features**

Utilities: Phone Available, Electricity Available, Septic Waterfront Features: Lake, Pond,

Stream/Creek

Lot Features: Level, Wooded