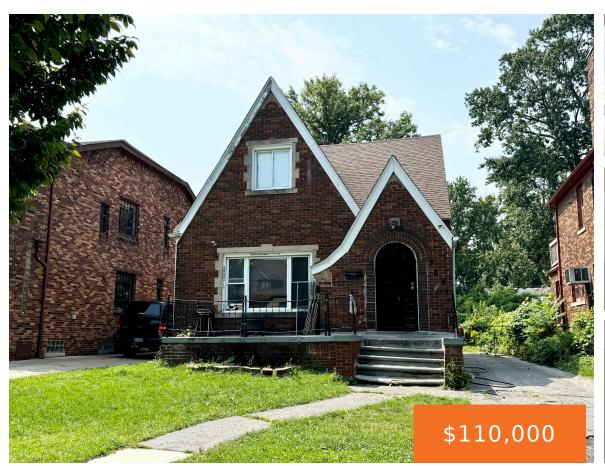

### 5541, GRAYTON, DETROIT, MI, 48224

https://tuckerbenner.com

\*\*Turnkey 4-Bedroom Rental in East English Village, Detroit\*\* Investors, don't miss this prime opportunity in Detroit's desirable East English Village! This 4bedroom, 1-bathroom turnkey rental property is already income-producing, with a long-term tenant of 12 years in place, paying \$1,100 per month. Professionally managed by a reliable property management company, this property offers hassle-free ownership [...]

- 3 beds
- 2 baths
- Single Family Residence
- Residential
- Active
- 2054 sq ft

×

**Basics** 

## **Building Details**

Building Area Total: 2054 sq ft Architectural Style: Colonial Heating: Forced Air Basement: Crawl Space, Full Construction Materials: Brick Sewer: Public Sewer Stories: 2