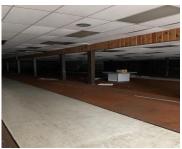

## **Basics**

Category: Commercial Sale

Status: Active

Lot size: 1.55 sq ft

**Bathrooms Full:** 1

Business Type: Professional/Office, Restaurant, Distribution,

Bar/Tavern/Lounge, Retail, Recreation, Manufacturing

**Type:** Retail/Commercial

Bathrooms: 1 bath

Year built: 1950

Lot Size Acres: 1.55 acres

County: Newaygo