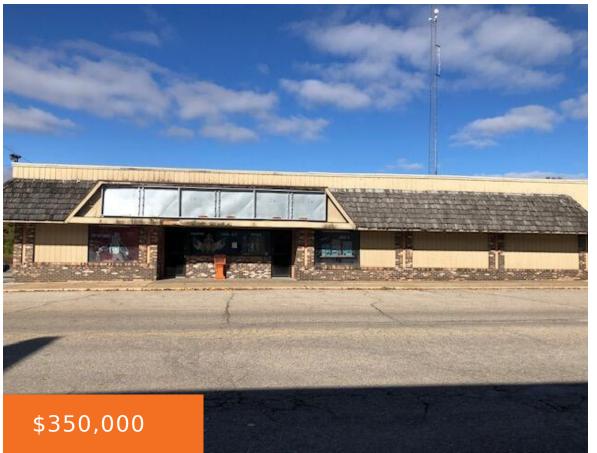

### 55561, MICHIGAN, HESPERIA, MI, 49421

https://tuckerbenner.com

Nice corner lot building includes 4 parcels. Site has been approved by the Village of Hesperia for a Class C Medical Marijuana Grower License, a Medical Marijuana Provisioning Center, & Medical Marijuana Processor License.

## **Basics**

Category: Commercial Sale

Status: Active

Lot size: 1.55 sq ft

**Bathrooms Full:** 1

Business Type: Professional/Office, Restaurant, Distribution,

Bar/Tavern/Lounge, Retail, Recreation, Manufacturing

**Type:** Retail/Commercial

Bathrooms: 1 bath

Year built: 1950

Lot Size Acres: 1.55 acres

County: Newaygo