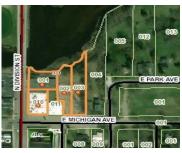

### 55561, MICHIGAN, HESPERIA, MI, 49421

https://tuckerbenner.com

Nice corner lot building includes 4 parcels. Site has been approved by the Village of Hesperia for a Class C Medical Marijuana Grower License, a Medical Marijuana Provisioning Center, & Medical Marijuana Processor License.

# **Miscellaneous**

CrossStreet: N Division Ave & N Cook St Listing Terms: Conventional, Cash