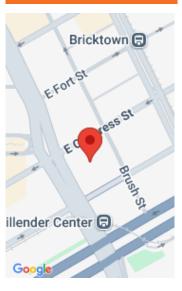

#### 555, BRUSH ST, DETROIT, MI, 48226

https://tuckerbenner.com

\*\*\*THE MILLIE ON BRUSH CURRENT SPECIALS\*\*\* Limited time -2 Months free rent (Pricing shown has the prorated discounted amount applied to each month), Security deposit is 1 mo. rent, \$250 application fee, ( \$200 returned at move in) Max 2 pets \$35/mo. per pet, a \$150 non-refundable pet admin. fee, \$250 pet security deposit. Situated [...]

#### Call us now

×

Phone: (231)730-8781 Email: tuckerbennerteam@gmail.com Address: 2747 Lakeshore Drive, Twin Lake, MI 49457 CrossStreet: Brush and Jefferson Tenant Pays: Cable/Satellite, Electricitiy, WIFI