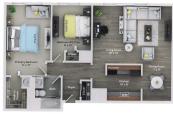

- 2 beds
- 1 bath
- Apartment
- Residential Lease
- Active
- 1020 sq ft

### **Basics**

Category: Residential Lease Status: Active Bathrooms: 1 bath Lot size: 1.39 sq ft Lot Size Acres: 1.39 acres County: Wayne Type: Apartment Bedrooms: 2 beds Area: 1020 sq ft Bathrooms Full: 1 Rooms Total: 4