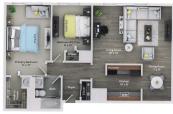

- 2 beds
- 1 bath
- Apartment
- Residential Lease
- Active
- 1020 sq ft

#### Basics

Category: Residential Lease Status: Active Bathrooms: 1 bath Lot size: 1.39 sq ft Lot Size Acres: 1.39 acres County: Wayne Type: Apartment Bedrooms: 2 beds Area: 1020 sq ft Bathrooms Full: 1 Rooms Total: 4