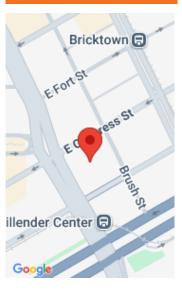

## Miscellaneous

CrossStreet: Brush and Jefferson Tenant Pays: Cable/Satellite, Electricitiy, WIFI Owner Pays: Water