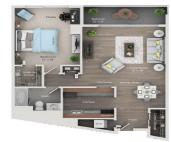

- 1 bed
- 1 bath
- Apartment
- Residential Lease
- Active
- 925 sq ft

Lot Size Acres: 1.39 acres

**Type:** Apartment

Bedrooms: 1 bed

**Area: 925** sq ft

**Bathrooms Full:** 1

County: Wayne