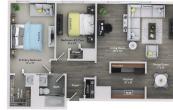

- 2 beds
- 1 bath
- Apartment
- Residential Lease
- Active
- 1020 sq ft

Lot Size Acres: 1.39 acres

**Type:** Apartment

Bedrooms: 2 beds

Area: 1020 sq ft
Bathrooms Full: 1

County: Wayne