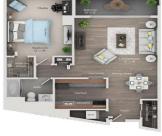

- 1 bed
- 1 bath
- Apartment
- Residential Lease
- Active
- 925 sq ft

×

Basics

**Type:** Apartment Bedrooms: 1 bed Area: 925 sq ft **Bathrooms Full:** 1 County: Wayne