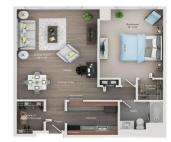

- 1 bed
- 1 bath
- Apartment
- Residential Lease
- Active
- 795 sq ft

×

County: Wayne

Type: Apartment
Bedrooms: 1 bed
Area: 795 sq ft

**Bathrooms Full:** 1

**Rooms Total:** 2