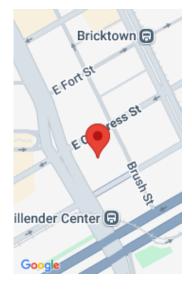

# 555, BRUSH STREET, DETROIT, MI, 48226

https://tuckerbenner.com

Detroit Style at The Millie on Brush Apartments. \*\*Current Specials\*\* 2 months free rent with an 18-month lease, Security deposit is 1 mo. rent, \$250 application fee, (\$200 returned at move in) Max 2 pets \$35/mo. per pet, a \$150 non-refundable pet admin. fee, \$250 pet security deposit. Situated in the heart of Downtown [...]

# **Miscellaneous**

CrossStreet: Jefferson and Brush Tenant Pays: A/C, Cable/Satellite, Electricitiy, Heat, Sewer,

Water