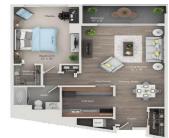

- 1 bed
- 1 bath
- Apartment
- Residential Lease
- Active
- 950 sq ft

# **Basics**

Category: Residential Lease Type: Apartment

Status: Active Bedrooms: 1 bed

Bathrooms: 1 bath Area: 950 sq ft

**Lot size: 1.39** sq ft **Bathrooms Full:** 1

Lot Size Acres: 1.39 acres County: Wayne