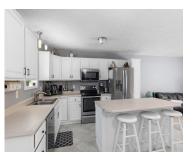

## 555, MAPLE ISLAND, MUSKEGON, MI, 49442

https://tuckerbenner.com

Check out this open concept ranch with 4 bedrooms, 1 bath sitting on 3.34 acres. Built in 2004 and constructed with ICF blocking, this home was designed to be highly efficient. The home has been recently updated with fresh paint and flooring throughout the interior and a brand new patio off the back. Don't miss [...]

### **Amenities & Features**

**Laundry Features:** Laundry Room, Main **Flooring:** Carpet, Ceramic Tile, Laminate, Vinyl Level

**Utilities:** Natural Gas Available, Electricity

Available, Cable Connected

Garage Spaces: 2

Appliances: Cooktop, Dryer, Oven, Range,

Refrigerator, Washer

Window Features: Screens Patio And Porch Features: Deck, Patio,

Porch(es)

Door Opener, Attached

WaterSource: Well

Parking Features: Garage Faces Side, Garage