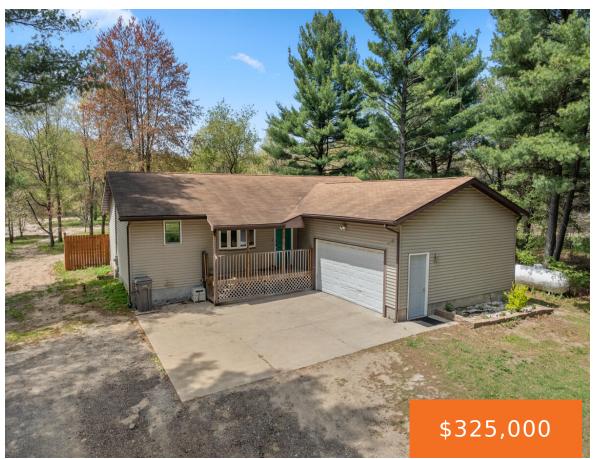

## 555, MAPLE ISLAND, MUSKEGON, MI, 49442

https://tuckerbenner.com

Check out this open concept ranch with 4 bedrooms, 1 bath sitting on 3.34 acres. Built in 2004 and constructed with ICF blocking, this home was designed to be highly efficient. The home has been recently updated with fresh paint and flooring throughout the interior and a brand new patio off the back. Don't miss [...]

- 4 beds
- 1 bath
- Single Family Residence
- Residential
- Active
- 2428 sq ft

Google

### **Basics**

Category: Residential Type: Single Family Residence

Status: Active

Bedrooms: 4 beds

Bathrooms: 1 bath

Area: 2428 sq ft

Lot size: 3.34 sq ft

Year built: 2004