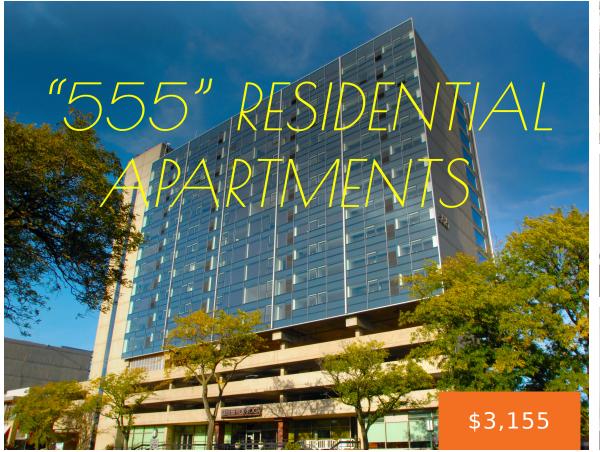

#### 555, OLD WOODWARD, BIRMINGHAM, MI, 48009

https://tuckerbenner.com

"1404" 14TH FLOOR! FABULOUS SUN DRENCHED, 1 BDRM , 1 BTH "CRESTMONT" UNIT, HUGE FLOOR-TO-CEILING WINDOWS WITH STUNNING VIEWS..AWAKE TO THE CITY AT YOUR FEET 140 FT BELOW! "555" IS THE LANDMARK BUILDING AND GATEWAY TO BIRMINGHAMS CULTURE, SHOPPING, RESTAURANTS AND BISTROS. THE "555" EXPERIENCE PROVIDES 15 FLOORS OF SPECTACULAR VIEWS SUNRISE OR SUNSET. STAINLESS [...]