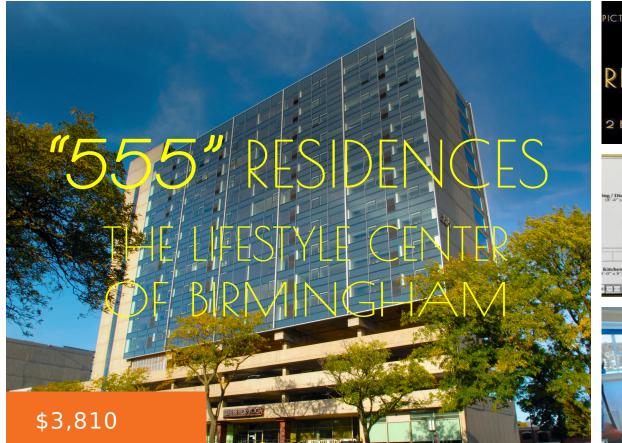

#### 555, OLD WOODWARD, BIRMINGHAM, MI, 48009

https://tuckerbenner.com

- 2 beds
- 2 baths
- Apartment
- Residential Lease
- Active
- 1250 sq ft

×

Basics

#### Call us now

Phone:(231)730-8781Email:tuckerbennerteam@gmail.comAddress:2747 Lakeshore Drive, Twin Lake, MI 49457

Category: Residential Lease Status: Active Bathrooms: 2 baths Lot size: 0.03 sq ft Lot Size Acres: 0.03 acres Type: Apartment Bedrooms: 2 beds Area: 1250 sq ft Bathrooms Full: 2 County: Oakland