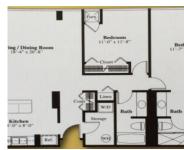

#### 555, OLD WOODWARD, BIRMINGHAM, MI, 48009

https://tuckerbenner.com

- 2 beds
- 2 baths
- Apartment
- Residential Lease
- Active
- 1250 sq ft

×

Basics

#### Call us now

Phone:(231)730-8781Email:tuckerbennerteam@gmail.comAddress:2747 Lakeshore Drive, Twin Lake, MI 49457

Category: Residential Lease Status: Active Bathrooms: 2 baths Lot size: 0.03 sq ft Lot Size Acres: 0.03 acres Type: Apartment Bedrooms: 2 beds Area: 1250 sq ft Bathrooms Full: 2 County: Oakland