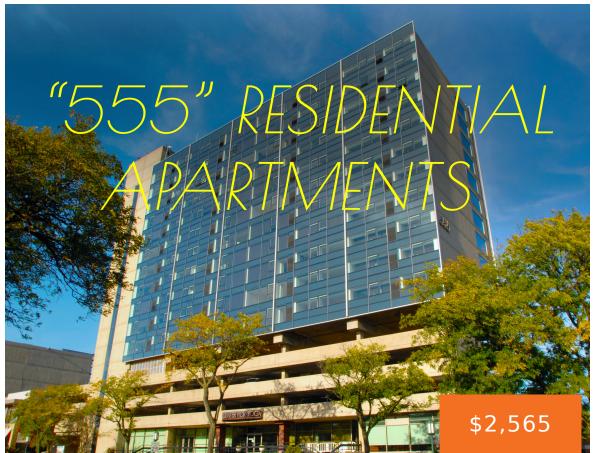

# 555, OLD WOODWARD, BIRMINGHAM, MI, 48009

https://tuckerbenner.com

- 1 bed
- 1 bath
- Apartment
- Residential Lease
- Active
- 822 sq ft

×

**Bathrooms Full:** 1

County: Oakland

**Type:** Apartment **Bedrooms: 1** bed

**Area: 822** sq ft

Year built: 1976

Lot Size Acres: 0 acres

# **Building Details**

Architectural Style: Other Heating: Forced Air

Stories: 15