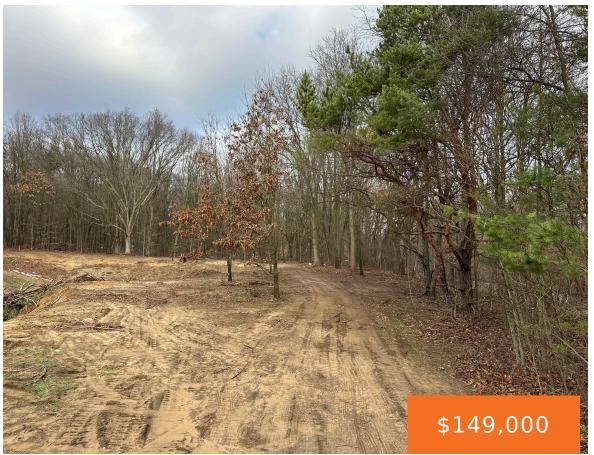

# 5555, 128TH, FENNVILLE, MI, 49408

https://tuckerbenner.com

- 0 baths
- Acreage
- Land
- Active

## **Basics**

Category: Land **Type:** Acreage

**Status:** Active Bathrooms: 0 baths

Lot Size Acres: 3 acres Lot size: 3 sq ft

County: Allegan

# **Building Details**

**Current Use:** Hunting

#### **Amenities & Features**

Utilities: Electricity Available, None Lot Features: Wooded