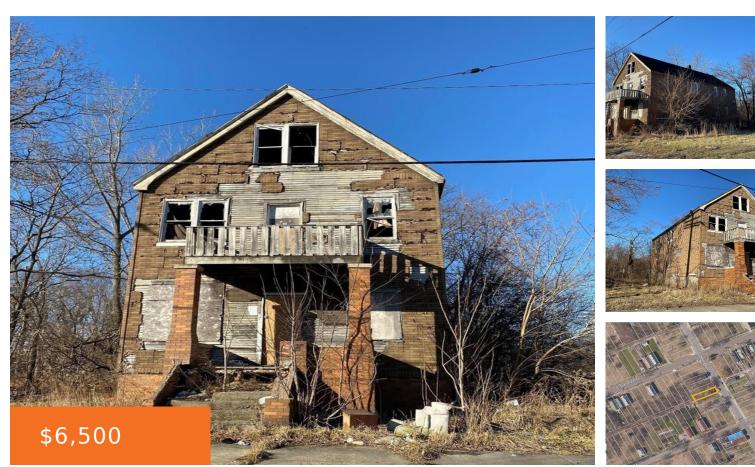

#### 5557, MORAN, DETROIT, MI, 48211

https://tuckerbenner.com

Investment opportunity in this multi-family located near Detroit's Poletown East neighborhood, near Warren Meldrum Park, Callahan Playground, and Faygo Beverages! Sale includes 5 adjacent lots 5543, 5551, 5561, 5571, 5537 Moran. Sale contingent on buyer/seller executed development agreement. Please note that the Detroit Land Bank Authority is entitled to a tax capture for the 5 [...]

# Basics

Category: Multi-Family Status: Active Lot size: 0.08 sq ft Subdivision Name: CHARLES F LOHRMANS SUB (PLATS) County: Wayne Type: 2 to 4 Units Bathrooms: 0 baths Year built: 1909 Lot Size Acres: 0.08 acres