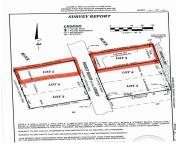

### **Basics**

Category: Land Type: Lot

Status: Active Bathrooms: 0 baths

Lot size: 0 sq ft Lot Size Acres: 0 acres

**County:** Cass