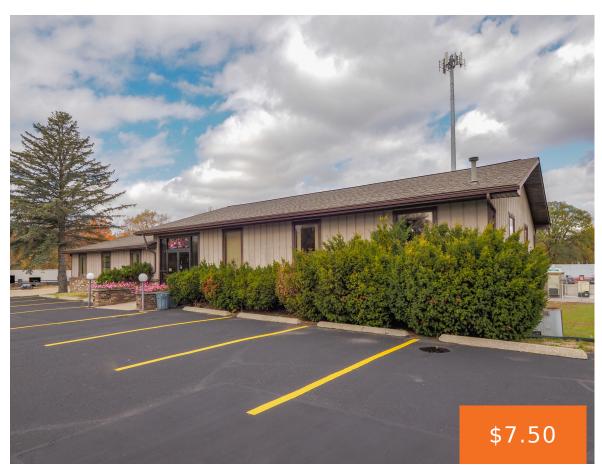

## **557, LINCOLN, OTSEGO, MI, 49078**

https://tuckerbenner.com

4,000 Sq ft office building in Otsego Township available now. Tenant pays utilities and \$50/mo CAM for lawn/plow. On site parking out front and some behind by the walkout lower level. Industrial zoning, check with Township for use restrictions

# **Building Details**

**Building Area Total: 4000** sq ft **Construction Materials:** Wood Siding

Sewer: Septic Tank Heating: Forced Air

**Roof:** Composition Foundation Details: Block

Number Of Buildings: 1