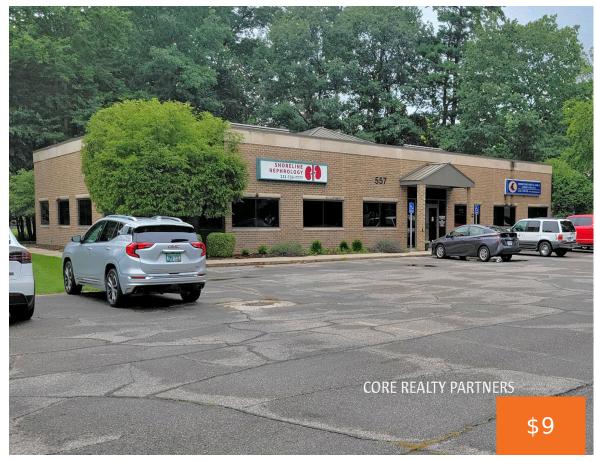

### 557, SEMINOLE, MUSKEGON, MI, 49441

https://tuckerbenner.com

Medical office space available within the highly desirable Seminole Road corridor in Norton Shores. The space is comprised of multiple exam rooms (15+), physician offices (5), general administration offices and work area, procedure room, employee lounge rooms (2), and a large patient reception/waiting area. The location is within the Seminole Woods Office Park Condominium Development [...]

# **Building Details**

**Building Area Total: 3200** sq ft **Construction Materials:** Brick, Stone

**Sewer:** Public Sewer **Heating:** Forced Air

**Roof:** Rubber **Number Of Buildings:** 1