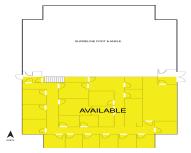

### 557, SEMINOLE, MUSKEGON, MI, 49441

https://tuckerbenner.com

Medical office space available within the highly desirable Seminole Road corridor in Norton Shores. The space is comprised of multiple exam rooms (15+), physician offices (5), general administration offices and work area, procedure room, employee lounge rooms (2), and a large patient reception/waiting area. The location is within the Seminole Woods Office Park Condominium Development [...]

# **Building Details**

**Building Area Total: 3200** sq ft **Construction Materials:** Brick, Stone

**Sewer:** Public Sewer **Heating:** Forced Air

**Roof:** Rubber **Number Of Buildings:** 1