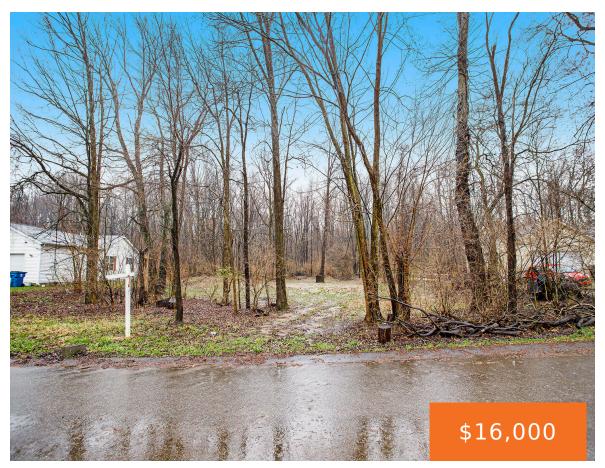

### 5570, ANGELO, KALAMAZOO, MI, 49048

https://tuckerbenner.com

Great opportunity to build your dream home! This property is located at the back of a neighborhood and is close to schools, parks, lakes, Echo Valley, and all that Sprinkle Road has to offer. The property is cleared and ready for you to design your new home. Don't miss out on this one!

### **Basics**

Category: Land Type: Lot

Status: Active Bathrooms: 0 baths

Lot size: 0.34 sq ft Lot Size Acres: 0.34 acres

County: Kalamazoo

#### **Amenities & Features**

**Utilities:** Natural Gas Available, Electricity Available, Cable Interior Features:

Available, None Broadband

Lot Features: Buildable, Cleared