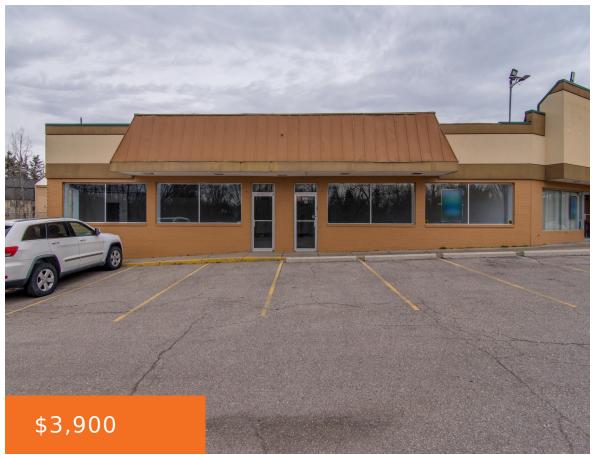

#### 5578, COOLEY LAKE, WATERFORD, MI, 48327

https://tuckerbenner.com

2,800 square foot end cap suite available for lease at Lakeview Plaza! With over 37,000+ vehicles per day providing high visibility, this shopping center is perfect for multiple retail uses. Landlord will white box the unit upon tenant request. Tenant is responsible for utilities. Current tenants include Sushi Weng, Wonton Palace, Marco's Pizza, and Select [...]

## **Basics**

Category: Commercial Lease Type: Retail/Commercial

Status: Active Bathrooms: 0 baths

**Lot size: 1.25** sq ft **Year built:** 1977

Lot Size Acres: 1.25 acres Business Type: Restaurant, Professional/Office, Retail