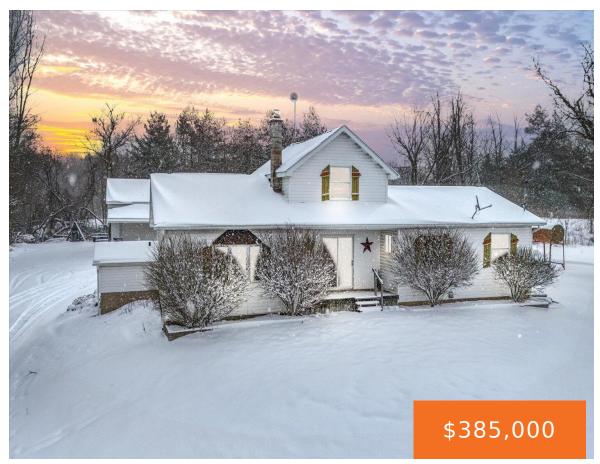

## 5580, DUNCAN LAKE, MIDDLEVILLE, MI, 49333

https://tuckerbenner.com

Large 3 bedroom farm home situated on approx 5 acre parcel with small pond in back. Clean home which has a nice floor plan and secluded setting. 3 stall garage/pole building would be perfect for hobbies, a great value! Yr blt, sq ft estimated, all information regarding property subject to buyer verification.

- 3 beds
- 2 baths
- Single Family Residence
- Residential
- Active
- 2400 sq ft

#### **Basics**

Type: Single Family Residence Category: Residential

Status: Active Bedrooms: 3 beds

Bathrooms: 2 baths Area: 2400 sq ft

Year built: 1900 Lot size: 5 sq ft

**Bathrooms Full: 2** Lot Size Acres: 5 acres