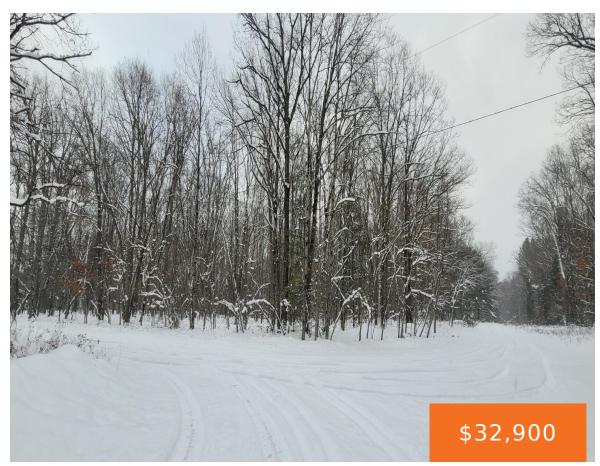

## 5580, SYERS, LUTHER, MI, 49656

https://tuckerbenner.com

Large corner wooded parcel just down the road from the mixed-use trails-SxS? Bikes? Snowmobiles? All are welcome in ORV Friendly Lake County. Home to multitude of Lakes and Rivers, plus 1000's of Acres of Federal Land. Perfect spot for your cabin, home or seasonal getaway with your camper and toys. Buyer to verify all zoning [...]

## **Basics**

Category: Land **Type:** Acreage

**Status:** Active Bathrooms: 0 baths

Lot Size Acres: 2.12 acres Lot size: 2.12 sq ft

County: Lake

#### **Amenities & Features**

**Utilities:** None Lot Features: Buildable, Wooded, Corner Lot