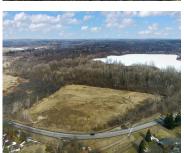

### **55832, PONTIAC, SOUTH LYON, MI, 48178**

https://tuckerbenner.com

The BENEFIT of this Lyon Township Development Opportunity (South Lyon School District). 11 Acres of Prime Land on Pontiac Trail just east of Milford Road and near massive new developments. This LOT offers many opportunities and Lyon Township is ready to work with a developer on making something happen. Multi-Family, Apartments, Senior Living, Storage, Detached [...]

### **Basics**

Category: Land

**Status:** Active

**Lot size: 11.09** sq ft

County: Oakland

Type: Acreage

Bathrooms: 0 baths

Lot Size Acres: 11.09 acres