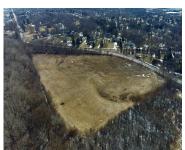

### **55832, PONTIAC, SOUTH LYON, MI, 48178**

https://tuckerbenner.com

The BENEFIT of this Lyon Township Development Opportunity (South Lyon School District). 11 Acres of Prime Land on Pontiac Trail just east of Milford Road and near massive new developments. This LOT offers many opportunities and Lyon Township is ready to work with a developer on making something happen. Multi-Family, Apartments, Senior Living, Storage, Detached [...]

### **Basics**

Category: Land

**Status:** Active

**Lot size: 11.09** sq ft

County: Oakland

Type: Acreage

Bathrooms: 0 baths

Lot Size Acres: 11.09 acres