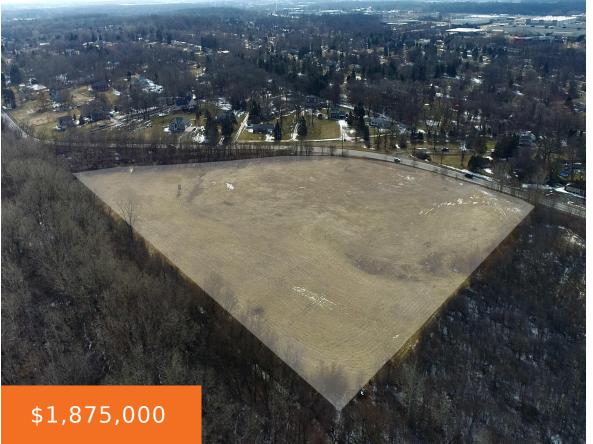

### **55832, PONTIAC, SOUTH LYON, MI, 48178**

https://tuckerbenner.com

The BENEFIT of this Lyon Township Development Opportunity (South Lyon School District). 11 Acres of Prime Land on Pontiac Trail just east of Milford Road and near massive new developments. This LOT offers many opportunities and Lyon Township is ready to work with a developer on making something happen. Multi-Family, Apartments, Senior Living, Storage, Detached [...]

### **Basics**

Category: Land

**Status:** Active

**Lot size: 11.09** sq ft

County: Oakland

Type: Acreage

Bathrooms: 0 baths

Lot Size Acres: 11.09 acres