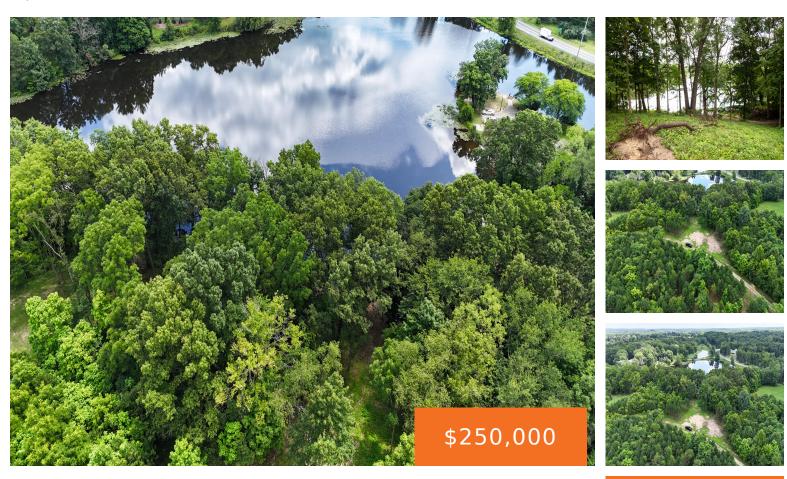

#### 55901, COLBY, DOWAGIAC, MI, 49047

https://tuckerbenner.com

Just under 9 acres of paradise! This property has it all. The 200 feet of water frontage on the Mill pond offers scenic views, great fishing, kayaking, pontooning, and total relaxation. This property has a nice small woods with pines planted throughout. Tons of wildlife. The land has been cleared for some trails and a [...]

### Basics

Category: Land Status: Active Lot size: 8.9 sq ft County: Cass Type: Acreage Bathrooms: 0 baths Lot Size Acres: 8.9 acres

## **Amenities & Features**

 Utilities: Phone Available, Water Available, Broadband, Electricity
 Waterfront Features:

 Connected
 Lake, Pond

Lot Features: Level, Buildable, Cleared, Recreational, Wooded