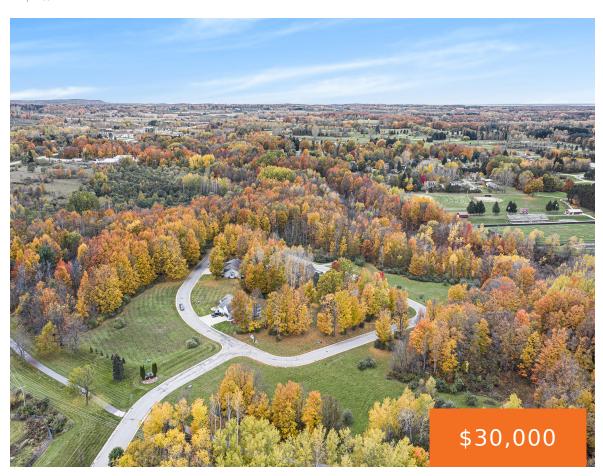

## 56, CREEK, HART, MI, 49420

https://tuckerbenner.com

2.2 wooded acres located within the Creeks community. Single family residential building sites available for your new home. All sites are served with paved roads, city water and sewer, natural gas, cable and high-speed internet. All road, driveway and lawn maintenance will be provided through the association. This development is surrounded by woods and framed [...]