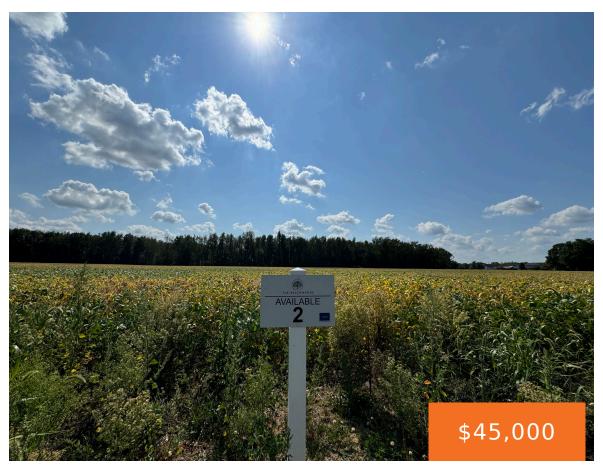

# 5606, O, KALAMAZOO, MI, 49048

https://tuckerbenner.com

Discover the perfect canvas for your dream home in this new residential development. This 1-acre flat lot offers serene views of surrounding woods and expansive fields, providing a peaceful and picturesque setting. Located in the highly desirable Portage school district, this prime location combines the tranquility of nature with the convenience of nearby urban amenities. [...]

### **Basics**

Category: Land Type: Lot

Status: Active Bathrooms: 0 baths

**Lot size: 1** sq ft **Subdivision Name:** The Beachwoods

Lot Size Acres: 1 acres County: Kalamazoo