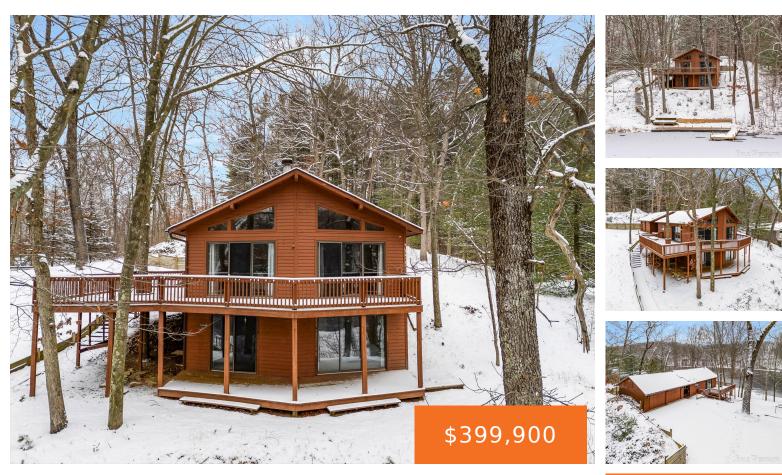

#### 5609, FAWN LAKE, SHELBYVILLE, MI, 49344

https://tuckerbenner.com

Welcome to 5609 Fawn Lake! This two bed two bath home with lake frontage is move in ready! Offering immediate possession this home is a must see! The main level offers a cozy living area with vaulted ceilings and a fireplace perfect for relaxing on cold winter nights! A spacious kitchen, dining area, and full [...]