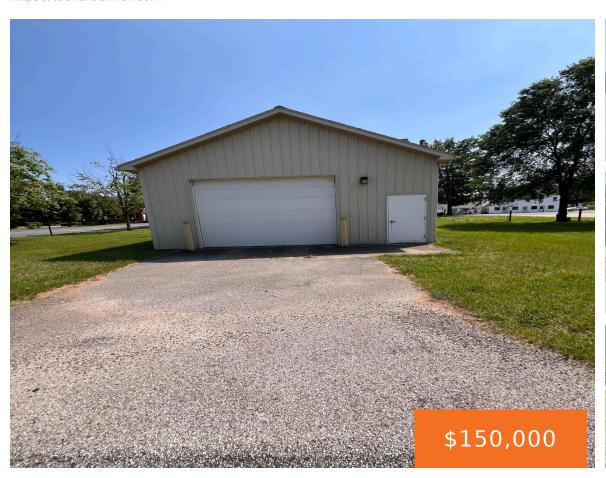

# 5610, FOX, MEARS, MI, 49436

https://tuckerbenner.com

Looking for one of the busiest corners in Oceana County? This corner lot sees 3/4 of a million cars a year. If you are looking for a place to build your business this could be it. Township Parking lot right there. Possible well hasn't been used or tested. 625 sq foot garage with 18" foundation. [...]