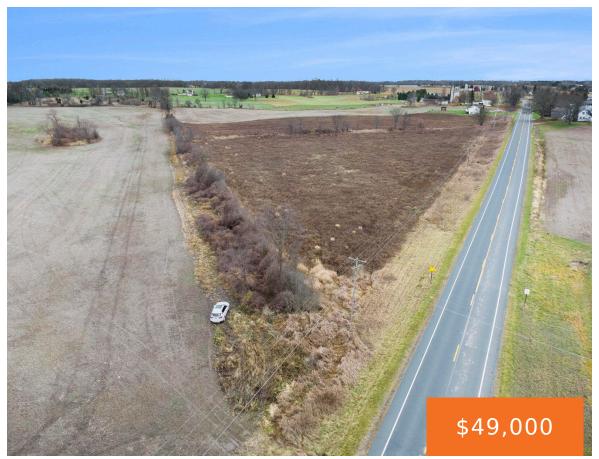

## **5611, MARSHALL, OLIVET, MI, 49076**

https://tuckerbenner.com

Discover your dream homesite on this expansive 6.38-acre parcel in the charming community of Olivet. Perfect for those who appreciate both space and convenience, this vacant lot offers endless possibilities to build your ideal home surrounded by Michigan's natural beauty. The property's generous acreage provides plenty of room to create your perfect setup – whether [...]

## **Basics**

Category: Land

**Status:** Active

Lot size: 6.38 sq ft

County: Eaton

**Type:** Acreage

Bathrooms: 0 baths

Lot Size Acres: 6.38 acres