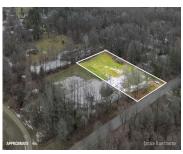

### 5625, LACEY, DOWLING, MI, 49050

https://tuckerbenner.com

Perfect location on the way to Battle Creek, Lansing, Hastings and even Kalamazoo. Find yourself a lot that has nice elevation, once a deer plot and very little to clear for excavating. Bordered by trees and an open area to pick your perfect spot to build. Take your pick of this beautiful lot or lots [...]

#### **Basics**

Category: Land Type: Acreage

Status: Active Bathrooms: 0 baths

**Lot size: 1.4** sq ft **Lot Size Acres: 1.4** acres

County: Barry