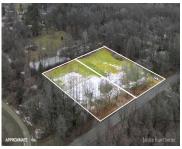

### 5625, LACEY, DOWLING, MI, 49050

https://tuckerbenner.com

Perfect location on the way to Battle Creek, Lansing, Hastings and even Kalamazoo. Find yourself a lot that has nice elevation, once a deer plot and very little to clear for excavating. Bordered by trees and an open area to pick your perfect spot to build. Take your pick of this beautiful lot or lots [...]

#### **Basics**

Category: Land Type: Acreage

Status: Active Bathrooms: 0 baths

**Lot size: 1.4** sq ft **Lot Size Acres: 1.4** acres

County: Barry

# **Miscellaneous**

Road Surface Type: Paved CrossStreet: North Ave and Case Road

Listing Terms: Cash, Conventional