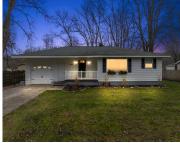

### 5645, MARSH, SHELBYVILLE, MI, 49344

https://tuckerbenner.com

Completely renovated and move-in ready! This charming 4-bedroom, 2-bath ranch sits on a beautiful 0.5-acre lot in the Delton-Kellogg School District, just minutes from beautiful Gun Lake! Boasting brand-new features throughout, this home offers modern laminate flooring, neutral colors, and a fantastic view to enjoy every day. Whether you're starting fresh or looking for more [...]

- 4 beds
- 2 baths
- Single Family Residence
- Residential
- Active
- 1512 sq ft

×

Basics

Type: Single Family Residence Bedrooms: 4 beds Area: 1512 sq ft Year built: 1969 Lot Size Acres: 0.5 acres County: Barry

## **Building Details**

Building Area Total: 1512 sq ft Architectural Style: Ranch Heating: Forced Air Basement: Partial Construction Materials: Wood Siding Sewer: Septic Tank Stories: 1