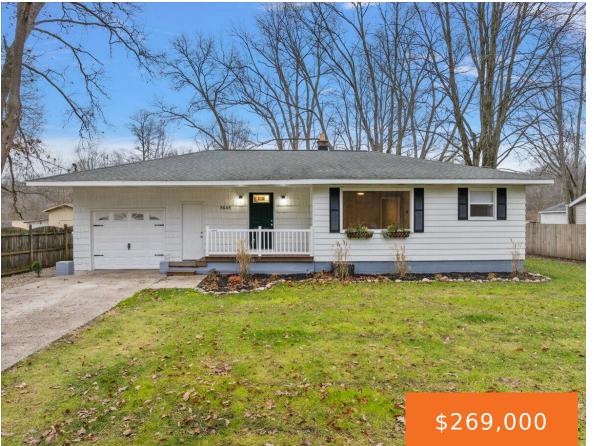

### 5645, MARSH, SHELBYVILLE, MI, 49344

https://tuckerbenner.com

Completely renovated and move-in ready! This charming 4-bedroom, 2-bath ranch sits on a beautiful 0.5-acre lot in the Delton-Kellogg School District, just minutes from beautiful Gun Lake! Boasting brand-new features throughout, this home offers modern laminate flooring, neutral colors, and a fantastic view to enjoy every day. Whether you're starting fresh or looking for more [...]

- 4 beds
- 2 baths
- Single Family Residence
- Residential
- Active
- 1512 sq ft

×

Basics

Type: Single Family Residence Bedrooms: 4 beds Area: 1512 sq ft Year built: 1969 Lot Size Acres: 0.5 acres County: Barry

## **Building Details**

Building Area Total: 1512 sq ft Architectural Style: Ranch Heating: Forced Air Basement: Partial Construction Materials: Wood Siding Sewer: Septic Tank Stories: 1