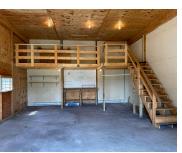

## 5654, OLD M 63, LUTHER, MI, 49656

https://tuckerbenner.com

GREAT OPPORTUNITY to own this beautiful 1.3-acre parcel so close to all the great RV trails in the area with 150′ on Fairbanks Creek that runs right through the property. 24×32 POLE BARN included. Barn includes 14′ ceilings, RV outlet behind the barn to plug in your camper! Also, includes electric baseboard heat, loft across [...]