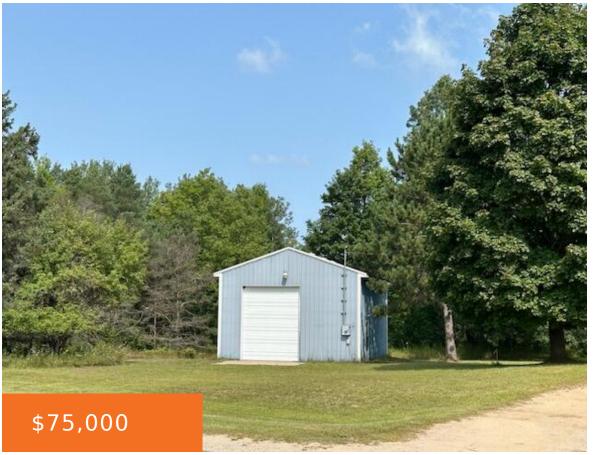

## 5654, OLD M 63, LUTHER, MI, 49656

https://tuckerbenner.com

GREAT OPPORTUNITY to own this beautiful 1.3-acre parcel so close to all the great RV trails in the area with 150′ on Fairbanks Creek that runs right through the property. 24×32 POLE BARN included. Barn includes 14′ ceilings, RV outlet behind the barn to plug in your camper! Also, includes electric baseboard heat, loft across [...]