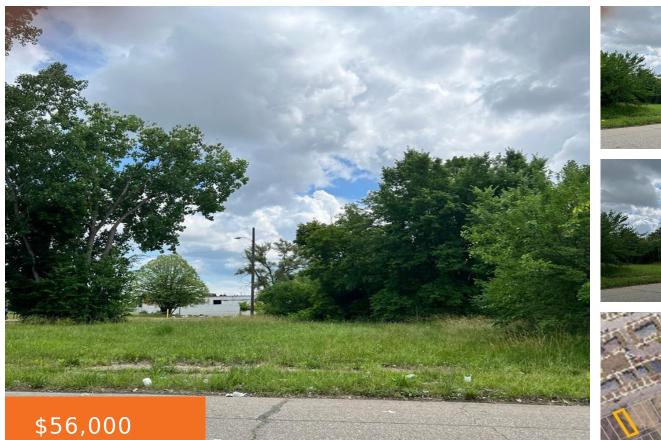

#### 5658, TALBOT, HAMTRAMCK, MI, 48212

https://tuckerbenner.com

Great build opportunity on the border of Hamtramck. Addresses include 5658 (60×100) 5690 Talbot (47×49) 5680 Talbot (30×100), 5650 Talbot (30×100), 5644 Talbot (30×100), 5642 Talbot (30×100)and 5632 Talbot (30×100). BUILDING SHOULD DEFINE SPACE IN MEANINGFUL WAY. BUILDING SHOULD BE DESIGNED TO COMPLEMENT COMMUNITY.PROVIDE A DIVERSE RESIDENTIAL STOCK AND DENSITY AT A VARIETY OF PROCEDURE [...]