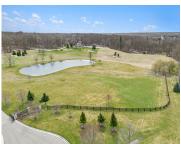

### 5660, WHITE BARN, ADA, MI, 49301

https://tuckerbenner.com

Rare opportunity! A gorgeous 10.54-acre tree-lined buildable parcel situated on a picturesque pond in Bieker Farms. Bring your own builder! This stunning luxury-home development in Forest Hills Schools is a 100-acre gated community with an orchard, woodlands, ponds, and perfectly manicured meadows. It is truly a beautiful place to build your dream home. Building restrictions [...]

#### **Amenities & Features**

**Utilities:** None Connected, Natural Gas Available, Electric

Available

Lot Features: Level, Buildable, Cleared, Cul-De-Sac

Waterfront Features: Private

Frontage, Pond