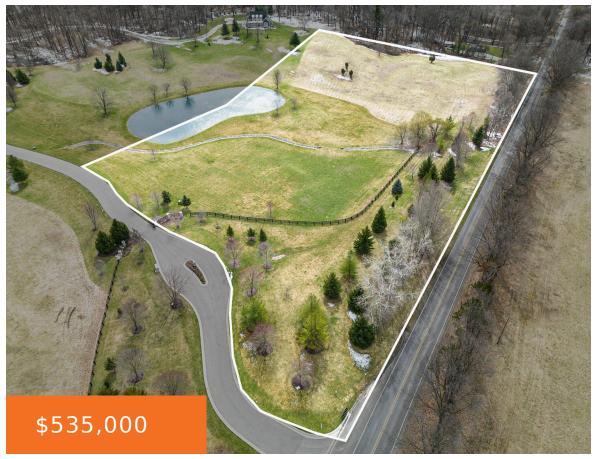

### 5660, WHITE BARN, ADA, MI, 49301

https://tuckerbenner.com

Rare opportunity! A gorgeous 10.54-acre tree-lined buildable parcel situated on a picturesque pond in Bieker Farms. Bring your own builder! This stunning luxury-home development in Forest Hills Schools is a 100-acre gated community with an orchard, woodlands, ponds, and perfectly manicured meadows. It is truly a beautiful place to build your dream home. Building restrictions [...]

## **Basics**

Category: Land

**Status:** Active

**Lot size: 10.54** sq ft

County: Kent

Type: Acreage

Bathrooms: 0 baths

Lot Size Acres: 10.54 acres

#### **Amenities & Features**

**Utilities:** None Connected, Natural Gas Available, Electric

Available

Lot Features: Level, Buildable, Cleared, Cul-De-Sac

Waterfront Features: Private

Frontage, Pond