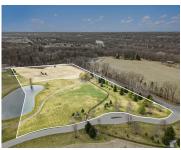

### 5660, WHITE BARN, ADA, MI, 49301

https://tuckerbenner.com

Rare opportunity! A gorgeous 10.54-acre tree-lined buildable parcel situated on a picturesque pond in Bieker Farms. Bring your own builder! This stunning luxury-home development in Forest Hills Schools is a 100-acre gated community with an orchard, woodlands, ponds, and perfectly manicured meadows. It is truly a beautiful place to build your dream home. Building restrictions [...]