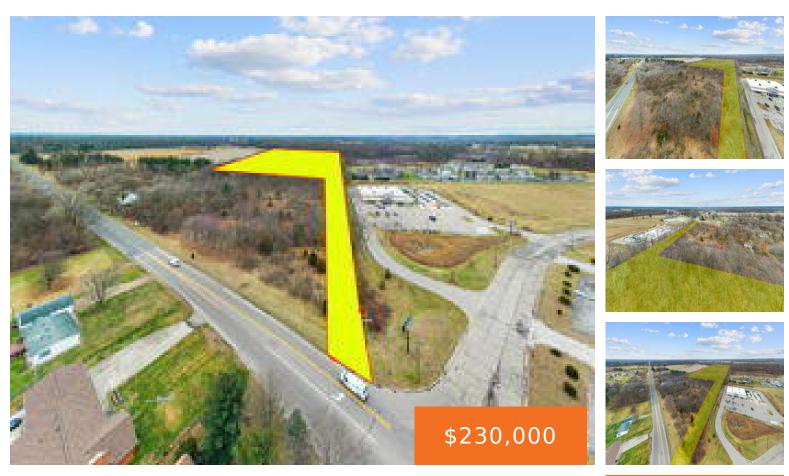

#### 56600, M-51, DOWAGIAC, MI, 49047

https://tuckerbenner.com

Business Opportunity on this buildable 30 Acres in the heart of Dowagiac. Zoned Agriculural, but right next to Commercial property, so zoning could be subject to approval. Proposed 66' Easement negotiable.