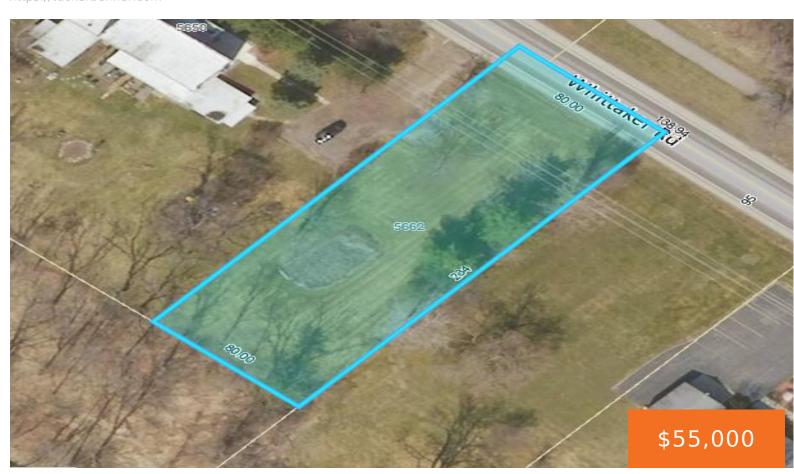

### 5662, WHITTAKER, YPSILANTI, MI, 48197

https://tuckerbenner.com

Buildable lot in Ypsi township almost 1/2acre. Survey and soil testing already done. Easement with adjacent parcel for connection to municipal sewer. Great location right across the street from award-winning Ypsi Township public library.

## **Basics**

Category: Land

**Status:** Active

Lot size: 0.42 sq ft

County: Washtenaw

Type: Lot

Bathrooms: 0 baths

Lot Size Acres: 0.42 acres