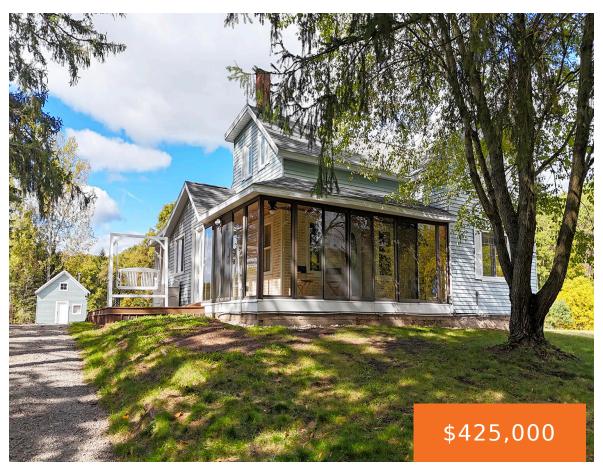

### 5665, BRICKYARD, TWIN LAKE, MI, 49457

https://tuckerbenner.com

Welcome to this Beautiful Hobby Farm on a sprawling 18 acres with 5 barns and or outbuildings. First time this property has been available since 1969. This 4 bed Farm house is sure to impress with its character dating back to 1855. Updated vinyl insulated windows, Updated roof, New Septic System and drainfield. New well [...]

### **Basics**

Category: Residential Type: Single Family Residence

Status: Active Bedrooms: 4 beds
Bathrooms: 1 bath Area: 1838 sq ft
Lot size: 18.07 sq ft Year built: 1855

Bathrooms Full: 1 Lot Size Acres: 18.07 acres

# **Building Details**

Architectural Style: Farmhouse, Traditional Sewer: Septic Tank

**Heating:** Forced Air, Other **Stories:** 2

**Roof:** Composition, Shingle **Basement:** Crawl Space, Partial

Interior Features: Ceiling Fan(s)

Lot Features: Recreational, Tillable, Wooded,

Rolling Hills

Patio And Porch Features: 3 Season Room,

Enclosed, Porch(es)

Fireplaces Total: 1