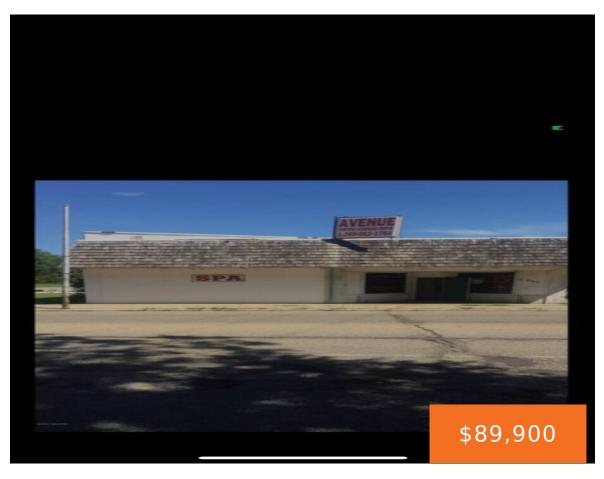

Great commercial building near Downtown Battle Creek, M-66 and I-94. This property features a theatre, 3 bathrooms, a shower and a kitchen area. Good visibility and a high traffic count. Plenty of parking space. Multiple possibilities with this one. Owner will contribute to change in floor plan, material removal. Land contract is acceptable but not [...]