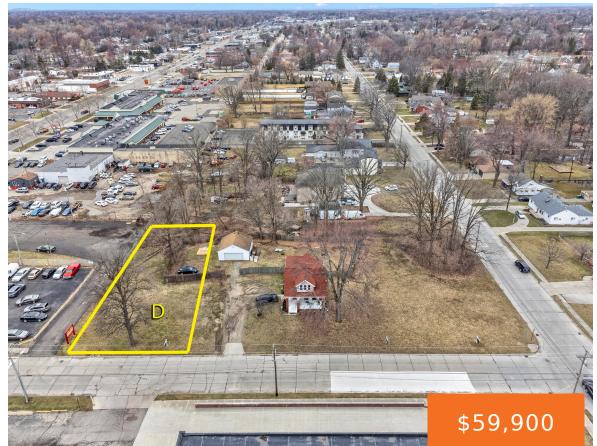

### **5689, BRANDT, GARDEN CITY, MI, 48135**

https://tuckerbenner.com

This vacant lot in Garden City, Michigan, offers a prime opportunity for investors and future homeowners. Located close to dining, schools, a library, parks, and supermarkets, it provides convenient access to essential amenities. Zoned R-2, this spacious lot allows for the construction of a two-unit residential building, making it ideal for both personal and investment [...]

### **Basics**

Category: Land

**Status:** Active

Lot size: 0.25 sq ft

County: Wayne

Type: Lot

Bathrooms: 0 baths

Lot Size Acres: 0.25 acres

# **Amenities & Features**

**Utilities:** Water Available, Sewer Available, None **Lot Features:** Buildable