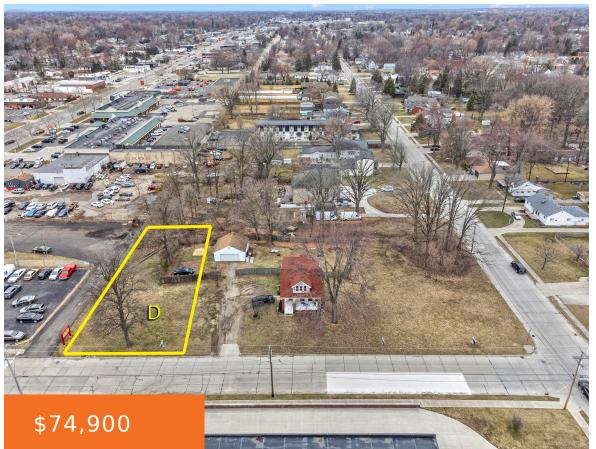

#### **5689, BRANDT, GARDEN CITY, MI, 48135**

https://tuckerbenner.com

This vacant lot in Garden City, Michigan, offers a prime opportunity for investors and future homeowners. Located close to dining, schools, a library, parks, and supermarkets, it provides convenient access to essential amenities. Zoned R-2, this spacious lot allows for the construction of a two-unit residential building, making it ideal for both personal and investment [...]

## **Basics**

Category: Land

**Status:** Active

Lot size: 0.25 sq ft

County: Wayne

Type: Lot

Bathrooms: 0 baths

Lot Size Acres: 0.25 acres