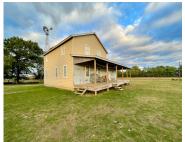

## 5695, BLAIR, READING, MI, 49274

https://tuckerbenner.com

Delightful Amish homestead located in South Central Michigan, established in 2016. This primitive home with spacious floor plan has an incredible covered porch that's the perfect spot to relax after working and enjoy breathtaking sunsets. There are two sizeable barns, one of which is a recent build. Situated on 3.63 acres, the property has established [...]

# **Building Details**

**Building Area Total: 2048** sq ft **Construction Materials:** HardiPlank Type, Other

Architectural Style: Farmhouse Sewer: None

**Heating:** Wood **Stories:** 2

**Roof:** Composition, Shingle Basement: Crawl Space, Partial

#### **Amenities & Features**

Laundry Features: None Parking Features: Detached

**Garage Spaces:** 1 **WaterSource:** Well

Interior Features: Eat-in Kitchen Lot Features: Corner Lot, Level, Tillable

Window Features: Screens, Insulated Patio And Porch Features: Covered, Porch(es)