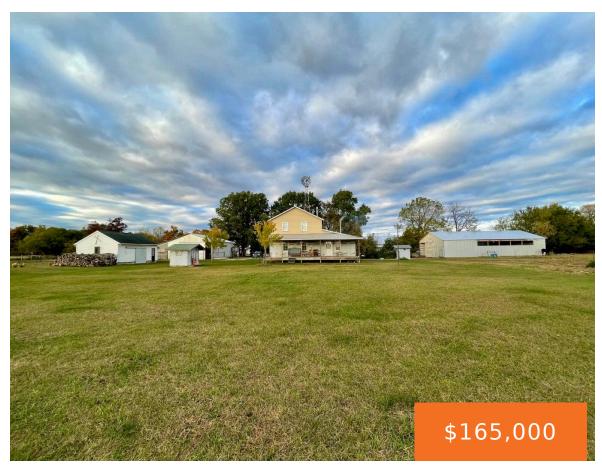

## 5695, BLAIR, READING, MI, 49274

https://tuckerbenner.com

Delightful Amish homestead located in South Central Michigan, established in 2016. This primitive home with spacious floor plan has an incredible covered porch that's the perfect spot to relax after working and enjoy breathtaking sunsets. There are two sizeable barns, one of which is a recent build. Situated on 3.63 acres, the property has established [...]

#### **Basics**

Category: Residential Type: Single Family Residence

Status: Active Bedrooms: 1 bed

Bathrooms: 0 baths Area: 2048 sq ft

**Lot size: 3.63** sq ft **Year built:** 2016

Lot Size Acres: 3.63 acres Rooms Total: 6

# **Building Details**

**Building Area Total: 2048** sq ft **Construction Materials:** HardiPlank Type, Other

Architectural Style: Farmhouse Sewer: None

**Heating:** Wood **Stories:** 2

**Roof:** Composition, Shingle Basement: Crawl Space, Partial