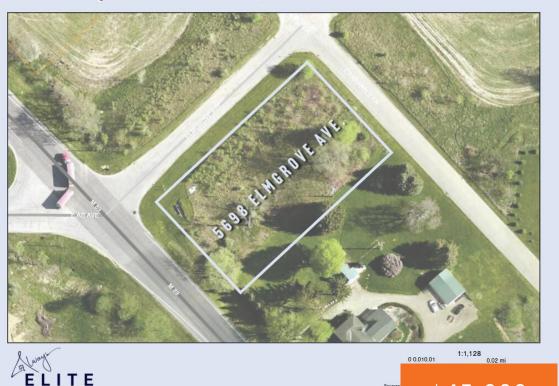

#### 5698 Elmgrove Avenue, Richland, MI 49083 - .985 Acres - Build to Suit

Welcome to 5339 Elmgrove Avenue — a spacious  $\sim$ 1-acre corner lot nestled in the desirable Woodside Hills community, just off M-89 in Richland. Located within the highly regarded Gull Lake School District, this property offers the perfect canvas to build your dream home. WMCI is the exclusive builder, providing you the flexibility to bring your [...]

### **Basics**

Category: Land Type: Lot

Status: Active Bathrooms: 0 baths

Lot size: 0.99 sq ft Lot Size Acres: 0.99 acres

County: Kalamazoo

### **Amenities & Features**

**Utilities:** Natural Gas Available, Electricity Available, None **WaterSource:** Well

Lot Features: Buildable, Wooded, Corner Lot