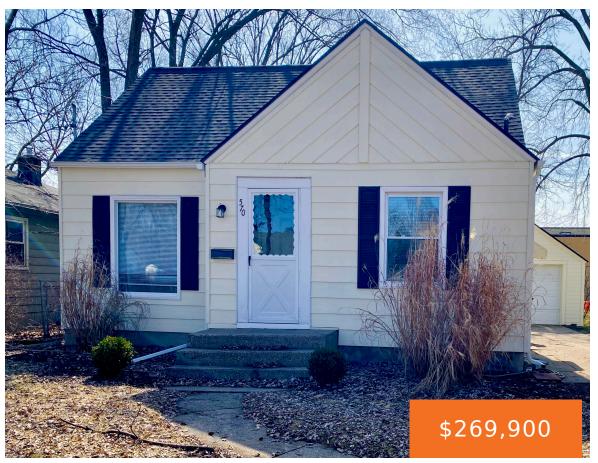

### 570, VAN ALLEN, WYOMING, MI, 49548

https://tuckerbenner.com

570 Van Allen is a beautifully-updated, turnkey 3 bedroom, 1 bath house at the end of a no-outlet street in Wyoming- close to stores, restaurants and the highway. The main floor has two large bedrooms. Upstairs has another bedroom which could become a wonderful primary or expansive home office space. There is opportunity for another [...]

- 3 beds
- 1 bath
- Single Family Residence
- Residential
- Active
- 1467 sq ft

#### **Basics**

Category: Residential **Type:** Single Family Residence

Status: Active Bedrooms: 3 beds **Bathrooms: 1** bath **Area: 1467** sq ft Year built: 1948 Lot size: 0.16 sq ft

**Bathrooms Full:** 1 Lot Size Acres: 0.16 acres