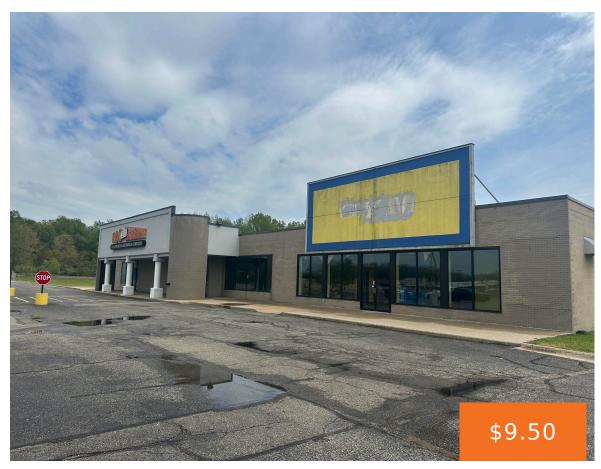

## 5700, BECKLEY, BATTLE CREEK, MI, 49015

https://tuckerbenner.com

16,000 SF former gym space off Beckley Road in Battle Creek, Michigan, directly across the street from Lakeview Square Mall. Former gym located in a shopping center with adjacent tenants: ABC Warehouse, Target, and Discount Hobby. This location in nestled between M-66 South and I-94, in the heart of the retail corridor for Battle Creek. [...]