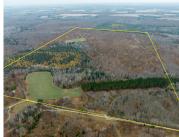

## 5700, MEINZINGER, LACHINE, MI, 49753

https://tuckerbenner.com

240± acres with a cabin in Alpena County, just east of Fletcher's Floodwaters. This rare, spectacular property is fully equipped for the 2024 hunting season, featuring established food plots, blinds, and stands. The property includes a cabin and a pole barn, though the cabin could use some TLC. The land itself offers rolling hills, oak [...]