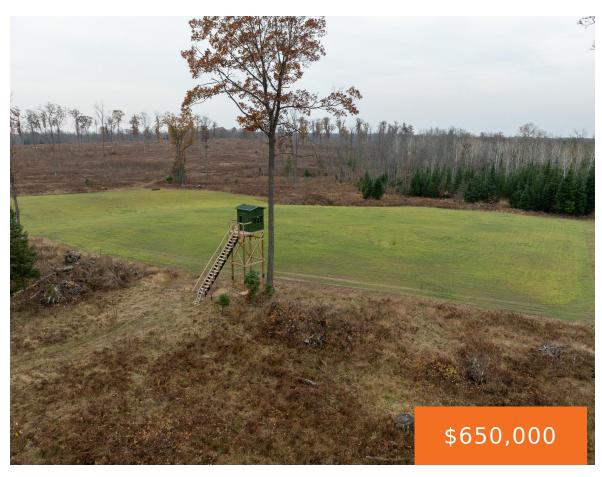

## 5700, MEINZINGER, LACHINE, MI, 49753

https://tuckerbenner.com

240± acres with a cabin in Alpena County, just east of Fletcher's Floodwaters. This rare, spectacular property is fully equipped for the 2024 hunting season, featuring established food plots, blinds, and stands. The property includes a cabin and a pole barn, though the cabin could use some TLC. The land itself offers rolling hills, oak [...]