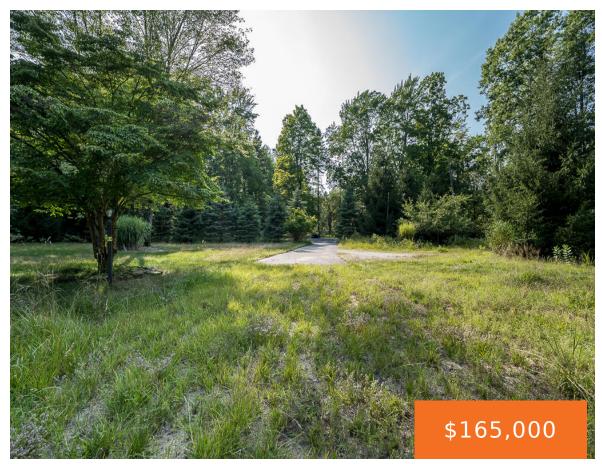

#### 5700, NESTROM, WHITEHALL, MI, 49461

https://tuckerbenner.com

Looking to build your dream home nestled among the hardwoods just a stone's throw from White Lake and Lake Michigan? Look no further! This 4.99-acre wooded lot with 28×32′ pole building and extra storage shed in Fruitland Twp is exactly that. You can easily ride your bike to Duck Lake State Park and its white [...]

### **Basics**

Category: Land

Status: Active

Lot size: 4.99 sq ft

County: Muskegon

Type: Acreage

Bathrooms: 0 baths

Lot Size Acres: 4.99 acres

### **Amenities & Features**

Utilities: Electricity Available, None Waterfront Features: Lake

Lot Features: Level, Buildable, Building, Cleared, Wooded